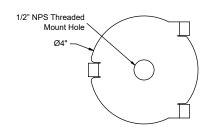

#### Snike

Spike made from corrosion resistant 316 Stainless Steel. Spike Contains a 1/2" NPS threaded mounting hole.