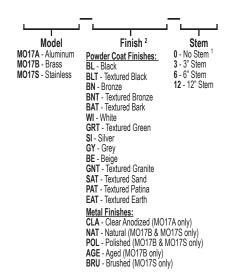

## **Ordering Information:**

Notes:

- No stem option only available with MO17S and NAT finish option.
- 2. Finish applies to stem only. Spike will have NAT finish
- Specifications, certifications, and ordering information are subject to change. Please check website for latest specification sheets.