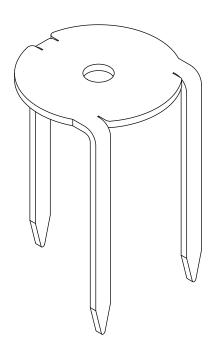

# Spike Mount MODEL MO17

Low Voltage Landscape Mount

#### Snike

Spike made from corrosion resistant 316 Stainless Steel. Spike Contains a 1/2" NPS threaded mounting hole.