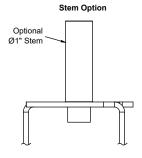

### Stem

Stems are machined from 6061-T6 aluminum, C36000 brass, or 304 stainless steel; and are threaded 1/2" NPS on both ends. Stem option available in lengths of 3", 6", and 12".