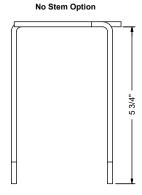

## **Ordering Information:**

Notes:

- No stem option only available with MO17S and NAT finish option.
- 2. Finish applies to stem only. Spike will have NAT finish
- Specifications, certifications, and ordering information are subject to change. Please check website for latest specification sheets.